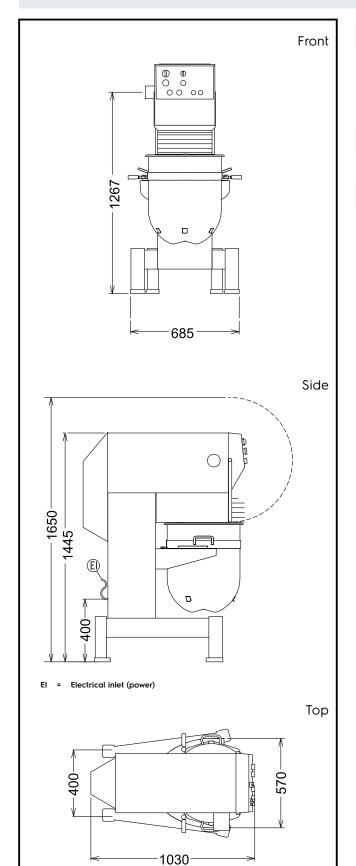

**Key Information:** 

External dimensions, Width: 685 mm
External dimensions, Depth: 1030 mm
External dimensions, Height: 1445 mm
Shipping weight: 363 kg

**Cold water paste:** 25 kg with Spiral hook

Egg whites: 120 with Whisk