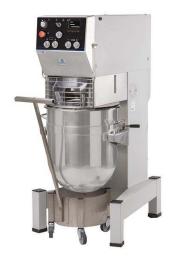

# Planetary Mixers Planetary Mixer, 80 lt. - Electronic

| ITEM #  |  |  |
|---------|--|--|
| MODEL # |  |  |
| NAME #  |  |  |
|         |  |  |
| SIS #   |  |  |
| AIA#    |  |  |

600287 (BMXE80B3)

80 It Planetary Mixer, bowl detection device and SOLID BPA free safety screen, with electric control of the speed variator, timer, motorized bowl movement and bowl lighting. Equipped with stainless steel spiral hook, paddle, whisk and bowl trolley.

#### Item No.

Floor model, suitable for all kneading, blending and whipping operations. Body in non-corrosive material with 18/8 (AISI 302) 80 litre stainless steel bowl and bowl trolley. Powerful asynchronous motor (1800 W) with two level mechanical speed variator with an electric control. Speeds ranging from 1 to 10 (20 to 180 rpm). Wire safety screen. Control panel with timer and bowl lighting. Geared motor drive system to raise and lower the bowl. Removable and dismantled solid safety screen - made of a bisphenol-A free (BPA) copolyester. Bowl detection device allows the mixer to switch on only when the bowl and the safety screen are properly installed and positioned together.

#### **Main Features**

- Professional beater mixer for kneading, mixing and whisking all types of food products.
- Mechanical speed variator with an electric control.
- Maximum capacity (flour, with 60% of hydration) 25 kg, suitable for 400-800 meals per service.
- Waterproof control panel with timer setting knob and speed setting buttons.
- Wire safety screen fitted with a removable chute to add products while working, thus ensuring operator safety.
- Geared motor drive system to raise and lower bowl and bowl lighting.
- Safety device will automatically stop the machine if the screen is lifted.
- Delivered with:
  - -stainless steel spiral kneading hook, cast aluminum paddle, 302 AISI stainless steel whisk, mixing bowl for 80 It and bowl trolley
- Solid BPA-free safety screen, covering the stainless steel wire one, limits the flour and unsafe dust particles when used in bakery and pastry preparation.
- Bowl detection device allows the mixer to switch on only when the bowl and the solid safety screen are properly installed and positioned together.

### Construction

- Body in non-corrosive material.
- Sturdy construction with mechanically welded strong metal frame.
- 302 AISI Stainless steel bowl 80 lt. capacity.
- Asynchronous motor with high start-up torque.
- 10 speeds from 20 to 180 rpm (planetary movement), to be set while machine is working, according to the tool and the mixture hardness.
- Water protected planetary system (IP55 electrical controls, IP23 overall machine).
- Overload protected planetary system and motor.
- Planetary movement based on self lubricating gears, eliminating any risk of leaks.
- Adjustable feet to perfect stability.